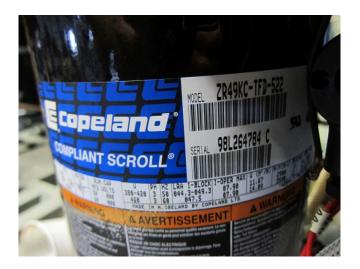

### Copeland ZR49KC-TFD-522

### **Specifications**

| Brand                                   | Copeland              |
|-----------------------------------------|-----------------------|
| Туре                                    | ZR49KC-TFD-522        |
| Refrigerant                             | Freon                 |
| Refrigerant type                        | R407 C or other types |
| kW at -5°C/+40°C                        | 8,2                   |
| kW at - $10^{\circ}$ C/+ $40^{\circ}$ C | 6,7                   |
| kW at -20°C/+40°C                       | 4,1                   |
| Remarks                                 | #                     |
| Sizes                                   | 300x250x500 mm        |
|                                         | (LxWxH)               |
| Stock                                   | 1                     |

#### **Used Copeland ZR49KC-TFD-522**

Used Copeland ZR49KC-TFD-522 freon scroll compressor. This unit has a cooling capacity of 8,2 kW at  $-5^{\circ}\text{C}/+40^{\circ}\text{C}$ .

Why choose for HOSBV? Were not only the largest used refrigeration specialist in Europe, but also, we deliver all equipment including an extensive test, warranty and deliver after an industrial