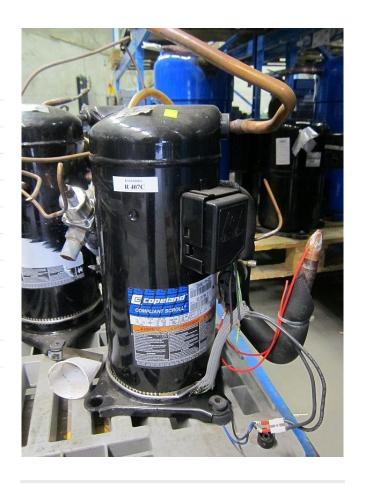

### Copeland ZR49KC-TFD-522

#### **Used Copeland ZR49KC-TFD-522**

Used Copeland ZR49KC-TFD-522 freon scroll compressor. This unit has a cooling capacity of 8,2 kW at  $-5^{\circ}\text{C}/+40^{\circ}\text{C}$ .

Why choose for HOSBV? Were not only the largest used refrigeration specialist in Europe, but also, we deliver all equipment including an extensive test, warranty and deliver after an industrial